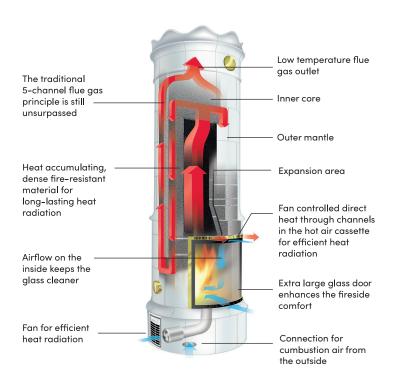

## **AVANTI**

A fireplace and design for modern furnishings and numerous possibilities.

Avanti has all the advantages of a tiled stove. It is efficient and stores a lot of heat, which is pleasantly released into the house – perfect for the well-insulated new homes built today.

Article no. G860, G861 CE marking: EN 15250

Height: 2460 mm (customised to your needs)

Weight: 1400 kg

Dimensions (base): 960 x 600 mm

Energy efficiency: 92.4% Nominal heat output (kW): 4.5 Heat retention: Up to 24 hours