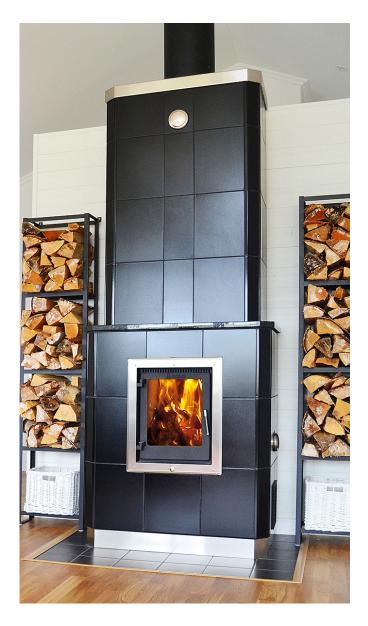

## **AVANTI**

A fireplace and design for modern furnishings and numerous possibilities.

Avanti has all the advantages of a tiled stove. It is efficient and stores a lot of heat, which is pleasantly released into the house – perfect for the well-insulated new homes built today.

Article no. G860, G861 CE marking: EN 15250

Height: 2460 mm (customised to your needs)

Weight: 1400 kg

Dimensions (base): 960 x 600 mm

Energy efficiency: 92.4% Nominal heat output (kW): 4.5 Heat retention: Up to 24 hours

Connection: Rear or top flue connection

Avanti is manufactured by hand in Timmernabben and is one of a kind, custommade for you.

You can add your personal touch to the design and adapt it to your project through the various materials available on the ledge, tiles and trims.