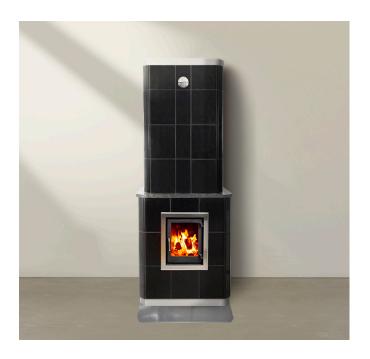

## **AVANTI**

A fireplace and design for modern furnishings and numerous possibilities.

Avanti has all the advantages of a tiled stove. It is efficient and stores a lot of heat, which is pleasantly released into the house – perfect for the well-insulated new homes built today.

Article no. G860, G861 CE marking: EN 15250

Height: 2460 mm (customised to your needs)

Weight: 1400 kg

Dimensions (base): 960 x 600 mm

Energy efficiency: 92.4% Nominal heat output (kW): 4.5 Heat retention: Up to 24 hours

Connection: Rear or top flue connection

Avanti is manufactured by hand in Timmernabben and is one of a kind, custommade for you.

You can add your personal touch to the design and adapt it to your project through the various materials available on the ledge, tiles and trims.